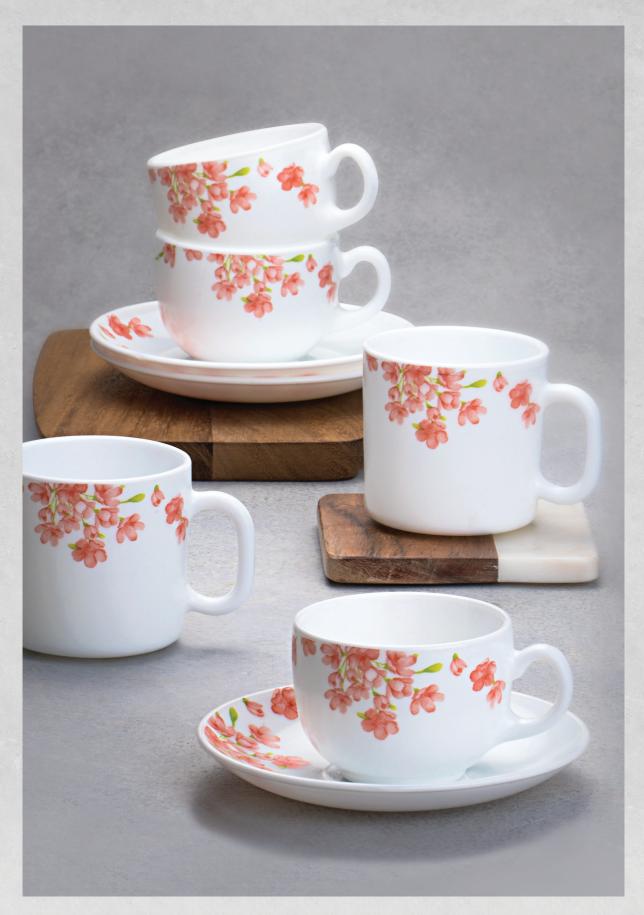

# Tea & Coffee Collection

# Tea & Coffee Collection

Diva's Tea and Coffee range stands tall amongst competitive brands and their range in measures of all attributes; it is made with tempered - extra strong glass. This collection is micro oven friendly, extra white and light. Unlike most competitive products, it is truly break resistant.