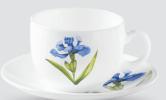

CUP & SAUCER IRIS (L) • 220 ml

CUP & SAUCER IRIS (R) • 160 ml

CUP & SAUCER
TULIP (L) • 220 ml

CUP & SAUCER TULIP (R) • 160 ml

CUP & SAUCER VICTORIA • 160 ml

CUP & SAUCER QUADRA • 190 ml

CUP & SAUCER GLORIA • 160 ml