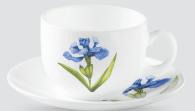

CUP & SAUCER IRIS (L) • 220 ml

CUP & SAUCER IRIS (R) • 160 ml

CUP & SAUCER
TULIP (L) • 220 ml

CUP & SAUCER TULIP (R) • 160 ml

CUP & SAUCER VICTORIA • 160 ml

CUP & SAUCER QUADRA • 190 ml

CUP & SAUCER GLORIA • 160 ml